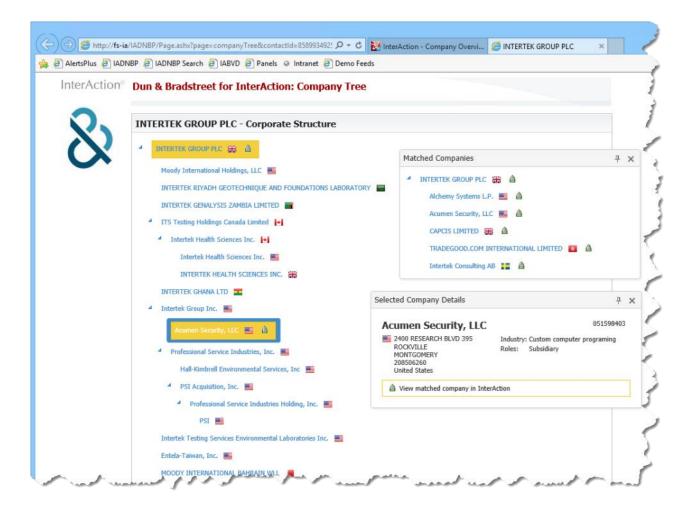

> You can view the entire corporate structure for any of matched companies, your identifying where and how you are connected into the wider corporate family, potentially identifying new targets and opportunities. With a single click you can find any other companies you have in InterAction that are part of the same corporate family.